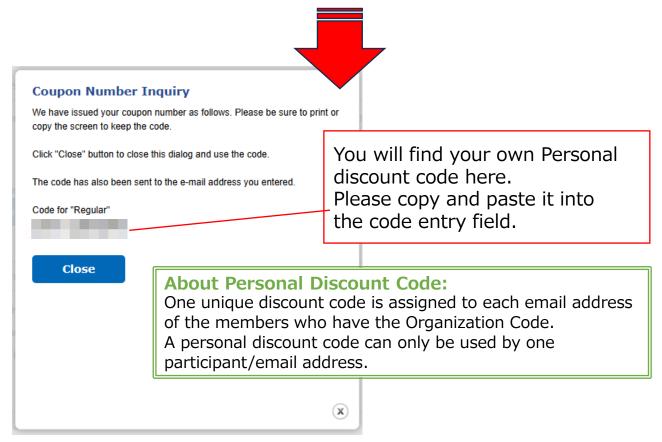

## 1-2. Create a new account; Input personal information

You will receive an email containing your Personal discount code as well.

On the payment screen, you will see the discounted rate.