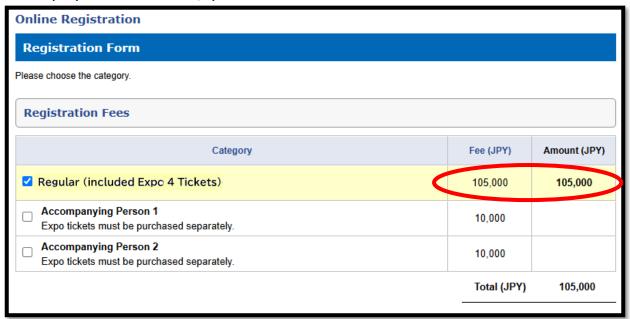

## 1-2. Create a new account; Input personal information

You will receive an email containing your Personal discount code as well.

On the payment screen, you will see the discounted rate.