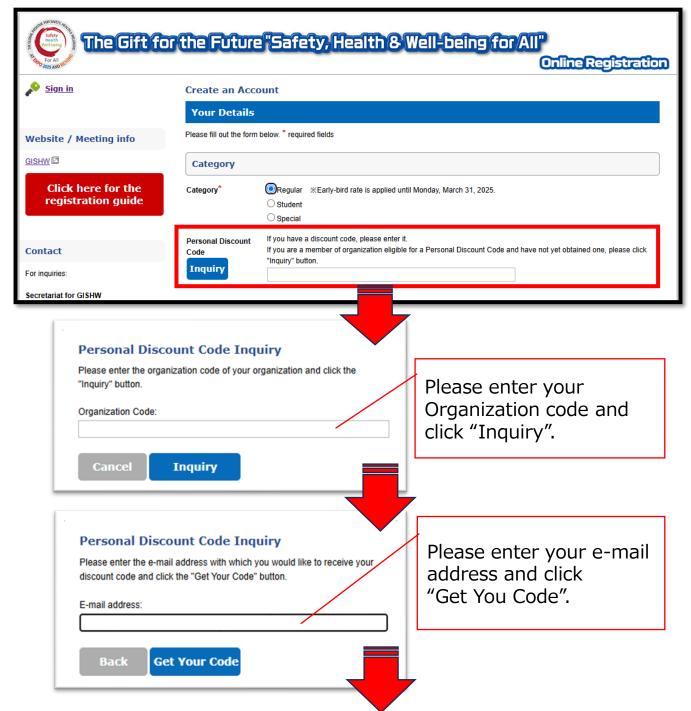

## 1-2. Create a new account; Input personal information

MOU partners are entitled to get a discount on the regular registration fee. For the registration procedure, you need "Organization code" and "Personal discount code".

Once you choose "Regular" as your Category, the box to enter a Personal discount code will appear (see in red frame). Please click "Inquiry" button to find the designated code.